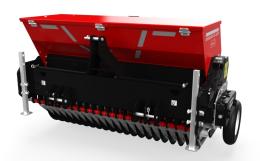

## Overseeder 3D 1575

The redesigned Overseeder 3D 1575 features an all-new seed delivery mechanism with single-point adjustment. The tough discs cut grooves in the soil for seed to be accurately placed before the roller closes the groove to cover the seed. This durable seeder is well suited to a range of surface types.